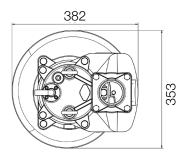

## **STORMY 337S**

Strainer and Agitator Pump

Weight : 115kg / 254 lbs

| OUTPUT | HEAD              | FLOW                      |
|--------|-------------------|---------------------------|
| 3.7 kW | Rated : 10m, 33ft | Rated : 11.7 L/s, 185 gpm |
| 5 HP   | Max : 15m, 49ft   | Max : 21.7 L/s, 343 gpm   |

Solid Passage : 25 mm, 1 in

| Pump Type               |             | Electric Submersible Pumps          |  |
|-------------------------|-------------|-------------------------------------|--|
|                         |             | 3-Phase                             |  |
| Motor                   | Туре        | Induction Motor                     |  |
|                         | Poles       | 4 Pole                              |  |
|                         | Insulation  | Class F                             |  |
|                         | Protector   | Circle Thermal Protector            |  |
|                         | Starter     | D.O.L.                              |  |
| Lubricant               |             | Food Grade (ISO VG32)               |  |
| Impeller Type           |             | Opened                              |  |
| Shaft Seal              |             | Double Mechanical Seal              |  |
|                         |             | Silicon Carbide VS Ceramic / Carbon |  |
| Bearings                |             | C3 Shielded ball bearings           |  |
| Cable                   |             | PVC (CSA Certified) / H07BQ-F       |  |
|                         |             | 10m (33ft) or longer upon request.  |  |
| Materials               | Pump Casing | Ductile Iron                        |  |
|                         | Impeller    | Chromium Iron                       |  |
|                         | Motor Frame | Gray Iron                           |  |
|                         | Motor Shaft | Stainless Steel                     |  |
|                         | Wear Plate  | Chromium Iron                       |  |
|                         | Agitator    | Chromium Iron                       |  |
|                         | Strainer    | Carbon Steel                        |  |
| Max. Liquid Temperature |             | 40°C (104°F)                        |  |
| Max. Submersion Depth   |             | 20m (66ft)                          |  |
| pH Range                |             | pH 5 - pH 8                         |  |