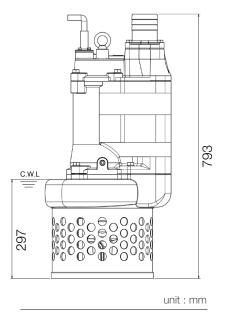

## **STORMY 337S**

Strainer and Agitator Pump

Weight : 115kg / 254 lbs

| OUTPUT | HEAD              | FLOW                      |
|--------|-------------------|---------------------------|
| 3.7 kW | Rated : 10m, 33ft | Rated : 11.7 L/s, 185 gpm |
| 5 HP   | Max : 15m, 49ft   | Max : 21.7 L/s, 343 gpm   |

Solid Passage : 25 mm, 1 in

| Pump Type               |             | Electric Submersible Pumps          |  |
|-------------------------|-------------|-------------------------------------|--|
|                         |             | 3-Phase                             |  |
| Motor                   | Туре        | Induction Motor                     |  |
|                         | Poles       | 4 Pole                              |  |
|                         | Insulation  | Class F                             |  |
|                         | Protector   | Circle Thermal Protector            |  |
|                         | Starter     | D.O.L.                              |  |
| Lubricant               |             | Food Grade (ISO VG32)               |  |
| Impeller Type           |             | Opened                              |  |
| Shaft Seal              |             | Double Mechanical Seal              |  |
|                         |             | Silicon Carbide VS Ceramic / Carbon |  |
| Bearings                |             | C3 Shielded ball bearings           |  |
| Cable                   |             | PVC (CSA Certified) / H07BQ-F       |  |
|                         |             | 10m (33ft) or longer upon request.  |  |
| Materials               | Pump Casing | Ductile Iron                        |  |
|                         | Impeller    | Chromium Iron                       |  |
|                         | Motor Frame | Gray Iron                           |  |
|                         | Motor Shaft | Stainless Steel                     |  |
|                         | Wear Plate  | Chromium Iron                       |  |
|                         | Agitator    | Chromium Iron                       |  |
|                         | Strainer    | Carbon Steel                        |  |
| Max. Liquid Temperature |             | 40°C (104°F)                        |  |
| Max. Submersion Depth   |             | 20m (66ft)                          |  |
| pH Range                |             | pH 5 - pH 8                         |  |