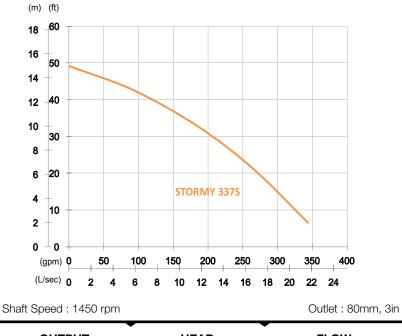

## **STORMY 337S**

Strainer and Agitator Pump

Weight : 115kg / 254 lbs

| OUTPUT | HEAD              | FLOW                      |
|--------|-------------------|---------------------------|
| 3.7 kW | Rated : 10m, 33ft | Rated : 11.7 L/s, 185 gpm |
| 5 HP   | Max : 15m, 49ft   | Max : 21.7 L/s, 343 gpm   |